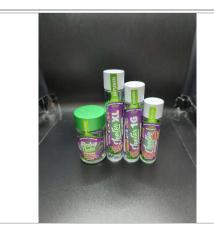

#### (Jeeter) INFUSED GRAPEFRUIT ROMULAN PREROLL 0.5G X 5, 1G, 2G, 0.5G

Sample ID: 2501APO0084.0496 Strain: GRAPEFRUIT ROMULAN

Matrix: Plant

Type: Enhanced/Infused Preroll Source Batch #:

Collected: 01/07/2025 01:52 pm Received: 01/07/2025 Completed: 01/10/2025

Batch #: DFAZ-GRAROM-123024 Harvest Date: 09/24/2024

Jeeter

Lic. # 00000066DCBO00410690

Production/Manufacture Date: 12/30/2024 Production/Manufacture Method: Indoor